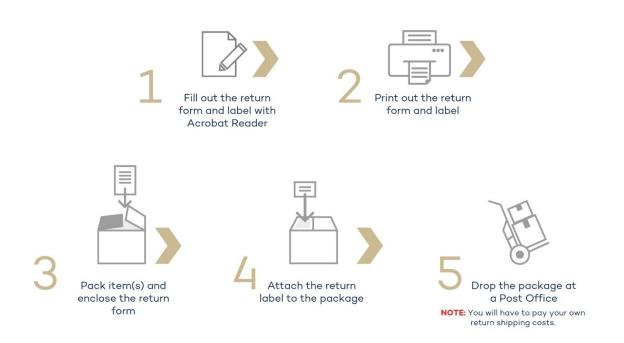

## Here is how it works:

## Important information:

You have 14 calendar days to return an item from the date you received it.

Unfortunately, we **cannot offer free return shipping**. So please make sure that you have sufficient postage on your return package.

If an ordered item is wrong or defective, please send us a message to <a href="mailto:shop@iro-dogs.org">shop@iro-dogs.org</a>. We will send you a return form and label.

| WERTPRÄSENT GmbH Attn. Workwear Carl Auer-von-Welsbach-Straße 17 4614 Marchtrenk AUSTRIA | Customer information:  First name:  Last name:  Phone number:  Email address: |                     |        |                    |
|------------------------------------------------------------------------------------------|-------------------------------------------------------------------------------|---------------------|--------|--------------------|
| RETURN FORM                                                                              |                                                                               |                     |        |                    |
| Reference no.:                                                                           |                                                                               |                     |        |                    |
| Order no.:                                                                               |                                                                               |                     |        |                    |
| Quantity Item                                                                            | Size                                                                          | Exchange<br>to size | Refund | Reason for return* |
|                                                                                          |                                                                               |                     |        |                    |
|                                                                                          |                                                                               |                     |        |                    |
|                                                                                          |                                                                               |                     |        |                    |
|                                                                                          |                                                                               |                     |        |                    |
| *Reason for return                                                                       |                                                                               |                     |        |                    |
| 1 Size does not fit                                                                      | 3 Article differs from the product description                                |                     |        |                    |
| 2 I do not like this article                                                             | 4 Other reason                                                                |                     |        |                    |
| If you have any questions about returning with our personal contact person for the IR    |                                                                               |                     |        |                    |